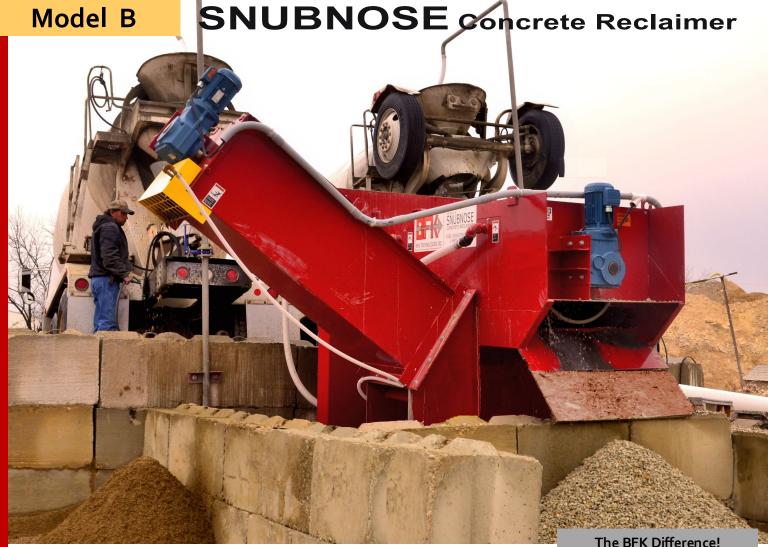

The Model B SNUBNOSE Reclaimer is the "workhorse" of BFK Reclaimers

Capable of reclaiming from 1/2 up to 1 yard-per-minute, the SNUBNOSE can reclaim at twice the rate of some competitive models, allowing your trucks to wash-out and get back under the plant as quickly as possible.

The patented design is an excellent choice for many Ready-Mix plants due to it's combination of speed, simplicity, and compact size.

Available in Left- or Right—Hand Sand Screw Discharge to fit your plant. Optional Sand Screw Heater package, and Automatic Start/Stop also available.

Generally recommended for

Mid-to Large Size **Ready-Mix Plants** Operating around

10-30 Mixer Trucks

Design capacity

1/2 to 1 yard<sup>3</sup>-per-minute [up to 0.76 m³/minute]

2 Truck Discharge

Only BFK has eliminated Grease Fittings, Shaft Seals, and Shaker Decks, making them the most user-friendly and affordable Reclaimers available!